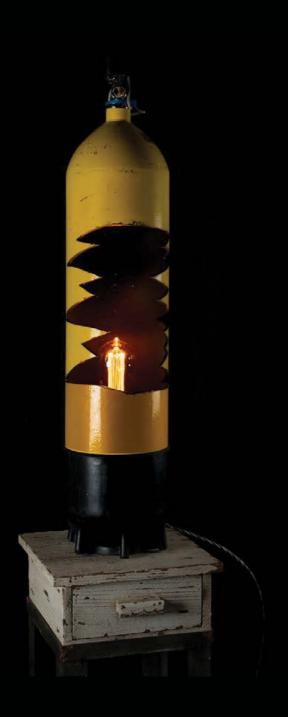

# **BESPOKE** LIGHTING

I love a challenge and I love lighting. I offer a bespoke design and build service and can turn almost anything into a light. I have worked my magic over the years and converted a soviet missile case into a statement lamp. I turned an old saxophone into a desk light for a musician and this is a 1950s original gum-ball machine which I turned into a floor light for a home cinema room. I designed and manufactured a bespoke lamp holder to hold the glass top in place and even made the turn key on the front into a working dimmer switch.