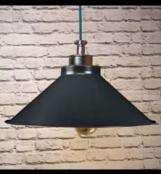

### Product Info

\_\_\_\_\_

Three Sizes Available

260 mm 380 mm 500 mm

Lamp holder: BC/E27

Aged Copper & Verdigris shades come with an E27 lampholder all others come with a BC lampholder.

Each pendant comes with 1500mm of decorative cable, contact us to specify an exact colour.

All shades handmade in North England, wired & tested in my Bristol Workshop.

Matching wall lights are available in my collection.

Max Wattage: 60W

10 year guarantee

### Note:

Lamps Not Included, I recommend an LED Squirrel Cage Lamp

Verdigris Copper 340mm Pendant FBLVERDESET340

**Rusted Copper 340mm Pendant** FBLRUSTSET340

Note: Lamps Not Included I recommend an E27 LED Squirrel Cage Lamp or LP60