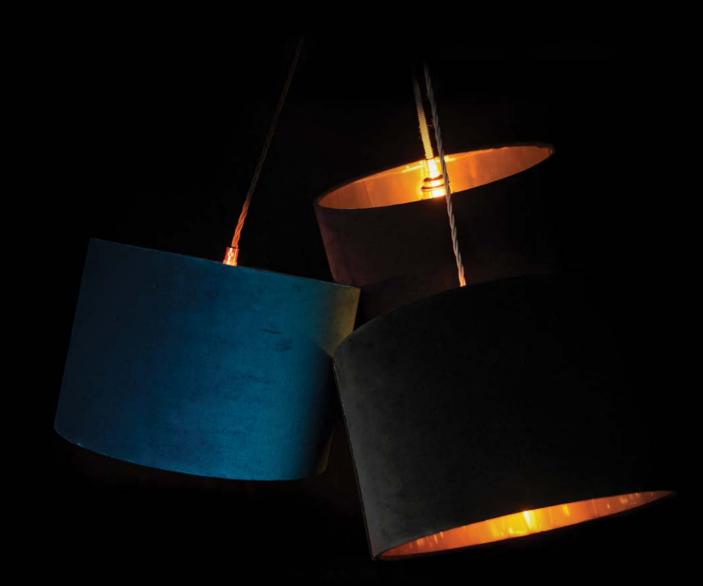

# **BRUSHED VELVET** PENDANTS

Burgundy 300mm & 450mm

Mustard 300mm & 450mm

Black 300mm & 450mm

Navy Blue 300mm & 450mm

**Pink** 300mm & 450mm

**Teal** 300mm & 450mm

Handmade Velvet Pendant sets, available in two sizes, 300mm & 450mm with your choice of Copper or Gold inner.

Pendants can be supplied with either a 1m pendant drop or surface mounting kit.

### Product Info

Two Sizes Available

Ø 300 mm 450 mm

Lamp holder: E27

Max Wattage: 60W

10 year guarantee

Note: Lamps Not Included, I recommend an LED Squirrel Cage Lamp