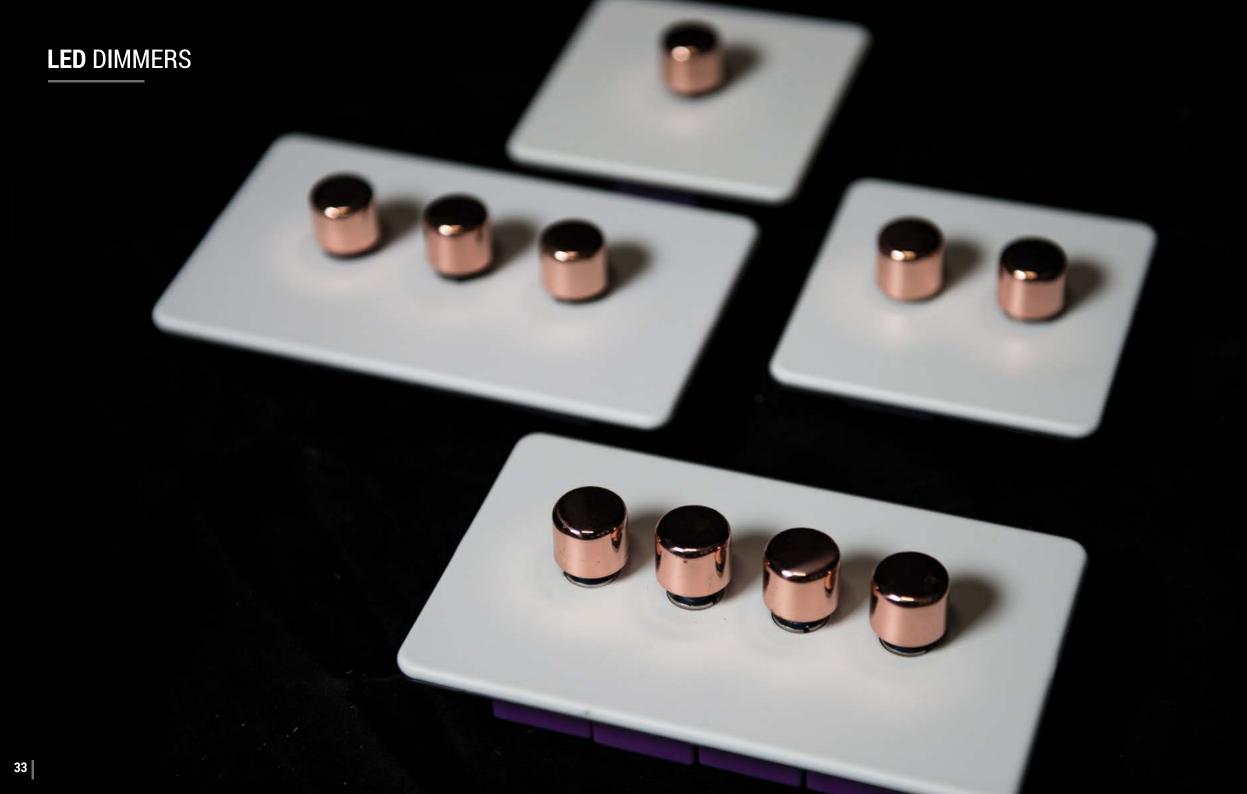

### Product Info

A stylish matte white LED compatible dimmer collection. Flatplate and screwless front plate with a polished copper feature dimmer knob to add some contrast to the design.

You will require 35mm deep back boxes to fit these slimline dimmers.