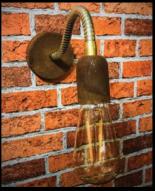

#### Adjustable Reading Lights

FBLREADINGWHT

Angled Wall Lights

FBLANGLEBLK

FBLSWANBLK

Swan Neck Wall Lights shade size: 260mm

FBLSWANWHT

0

FBLREADINGRUST

FBLREADINGVERD

FBLANGLERUST

FBLANGLEVERD

FBLSWANRUST

FBLSWANVERD