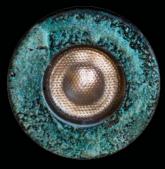

# **INDUSTRIAL FIRE-RATED DOWNLIGHTS**

An exciting collection of fire-rated downlights. Each bezel is hand finished in my Bristol workshop. I created this range to satisfy the primary lighting requirements of a design. Ideal for use with LED GU10 lamps.

Aged Copper FBLDOWNAGED

**Polished Copper** FBLDOWNCOPPER

Brushed Aluminium FBLDOWNALU

Rusted Metal FBLDOWNRUST

**Rusted Metal** FBLDOWNRUST

Natural Copper FBLDOWN####

**Satin Gold** FBLDOWN####

Verdigris FBLDOWNVERDE

#### Specifications

Total height: 95mm Diameter: 82mm Cutout diameter: 72mm Lamp type: GU10 Fire-Rated Lamps Not Included I recommend an LED GU10