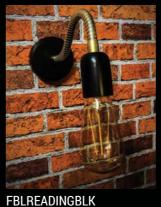

#### Adjustable Reading Lights

FBLREADINGWHT

Angled Wall Lights

FBLANGLEBLK

FBLSWANBLK

Swan Neck Wall Lights shade size: 260mm

FBLSWANWHT

0

FBLREADINGRUST

FBLREADINGVERD

FBLANGLERUST

FBLANGLEVERD

FBLSWANRUST

FBLSWANVERD