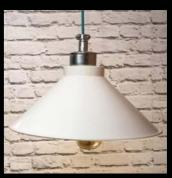

### Product Info

\_\_\_\_\_

Three Sizes Available

260 mm 380 mm 500 mm

Lamp holder: BC/E27

Aged Copper & Verdigris shades come with an E27 lampholder all others come with a BC lampholder.

Each pendant comes with 1500mm of decorative cable, contact us to specify an exact colour.

All shades handmade in North England, wired & tested in my Bristol Workshop.

Matching wall lights are available in my collection.

Max Wattage: 60W

10 year guarantee

### Note:

Lamps Not Included, I recommend an LED Squirrel Cage Lamp

Verdigris Copper 340mm Pendant FBLVERDESET340

**Rusted Copper 340mm Pendant** FBLRUSTSET340

Note: Lamps Not Included I recommend an E27 LED Squirrel Cage Lamp or LP60