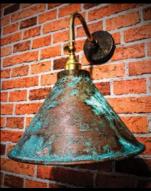

### Product Info

A stylish matte white LED compatible dimmer collection. Flatplate and screwless front plate with a polished copper feature dimmer knob to add some contrast to the design.

You will require 35mm deep back boxes to fit these slimline dimmers.

### Product Info