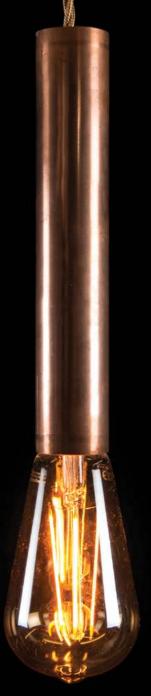

### Product Info

\_\_\_\_\_

Three Sizes Available

260 mm 380 mm 500 mm

Lamp holder: BC/E27

Aged Copper & Verdigris shades come with an E27 lampholder all others come with a BC lampholder.

Each pendant comes with 1500mm of decorative cable, contact us to specify an exact colour.

All shades handmade in North England, wired & tested in my Bristol Workshop.

Matching wall lights are available in my collection.

Max Wattage: 60W

10 year guarantee

### Note:

Lamps Not Included, I recommend an LED Squirrel Cage Lamp

Verdigris Copper 340mm Pendant FBLVERDESET340

**Rusted Copper 340mm Pendant** FBLRUSTSET340

Note: Lamps Not Included I recommend an E27 LED Squirrel Cage Lamp or LP60