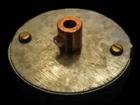

# **SLEEVE** LAMPHOLDERS

Solid Copper 100mm Sleeve

Verdigris Copper 200mm Sleeve FBL200V

### Product Info

Custom made sleeve lamp holders, available in Verdigris and Solid Copper.

The sleeves come in 100mm & 200mm lengths but I can custom make them up to 1m long.

Note: Lamps Not Included, I Recommend a B22 LED Squirrel Cage Lamp