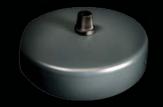

# **INDUSTRIAL FIRE-RATED DOWNLIGHTS**

An exciting collection of fire-rated downlights. Each bezel is hand finished in my Bristol workshop. I created this range to satisfy the primary lighting requirements of a design. Ideal for use with LED GU10 lamps.

Aged Copper FBLDOWNAGED

**Polished Copper** FBLDOWNCOPPER

Brushed Aluminium FBLDOWNALU

Rusted Metal FBLDOWNRUST

**Rusted Metal** FBLDOWNRUST

Natural Copper FBLDOWN####

**Satin Gold** FBLDOWN####

Verdigris FBLDOWNVERDE

#### Specifications

Total height: 95mm Diameter: 82mm Cutout diameter: 72mm Lamp type: GU10 Fire-Rated Lamps Not Included I recommend an LED GU10