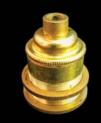

### **Available Finishes**

Brass FBLE27BRASS

Copper FBLE27COPPER

Nickel FBLNICKELE27

Rust FBLRUSTE27

Concrete FBLCONCRETEE27

**Decorative Cord Grips Available** 

FBLBLKE27

**Grey** FBLGREYE27

Aged Copper FBLAGEDE27

Hand finished E27 lampholders. Each holder is supplied with a cord grip and a push fit E27 internal lampholder, which does not need to be earthed unless it is one of the threaded lamp holders on the left which require 3 core cable with an earth. Threaded lamp holders come with two outer lock rings and are ideal for use with a shade. I can make up a bespoke pendant set for you, including wiring and testing the lampholders, please contact me for a quote. \*Decorative fabric cable and filament lamps sold seperately.