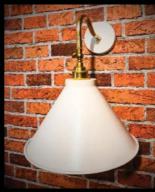

#### Adjustable Reading Lights

FBLREADINGWHT

Angled Wall Lights

FBLANGLEBLK

FBLSWANBLK

Swan Neck Wall Lights shade size: 260mm

FBLSWANWHT

0

FBLREADINGRUST

FBLREADINGVERD

FBLANGLERUST

FBLANGLEVERD

FBLSWANRUST

FBLSWANVERD