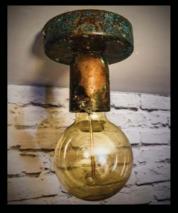

I have perfected the ageing process of metal, and I can age and distress copper and steel to create some lovely rustic and industrial inspired finishes. My week aged Verdigris copper is a show stopper and something I am very proud of. I have a display in my Bristol showroom and it gets great feedback. Each one ages slightly differently and no two are the same. They have a textured natural finish and reward any interior space with a statement visually appealing source of light.

# **INDUSTRIAL** BATTEN HOLDERS

White & Copper FBLWHTCOPBATTEN

5

Verdigris & Concrete FBLVERDECONBATTEN

Rusted Batten Holder FBLRUSTBATTEN

**Duck Egg** FBLDUCKBATTEN

I created this range to overcome the challenge of lighting a space with low ceilings. These beautiful fittings can also be used as wall lights, to add a touch of Hollywood to your design.