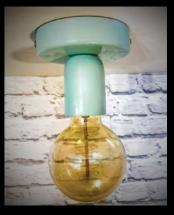

# **INDUSTRIAL** BATTEN HOLDERS

White & Copper FBLWHTCOPBATTEN

5

Verdigris & Concrete FBLVERDECONBATTEN

Rusted Batten Holder FBLRUSTBATTEN

**Duck Egg** FBLDUCKBATTEN

I created this range to overcome the challenge of lighting a space with low ceilings. These beautiful fittings can also be used as wall lights, to add a touch of Hollywood to your design.

#### Verdigris

Aged Copper

**Rusted Metal** 

Black Powder Coated

White Powder Coated

Anthracite Grey - RAL7016

#### **Available Finishes**

Verdigris FBLVERDE Rusted Metal FBLRUST

Polished Copper FBLCOPP Brass FBLBRASS

Stainless Steel FBLNICKEL1

Follow Me on Instagram **@fraserbesant** 

(d)

Anthracite Grey RAL7016 FBLANT1