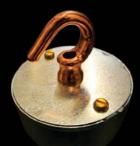

# **SLEEVE** LAMPHOLDERS

Solid Copper 100mm Sleeve

Verdigris Copper 200mm Sleeve FBL200V

### Product Info

Custom made sleeve lamp holders, available in Verdigris and Solid Copper.

The sleeves come in 100mm & 200mm lengths but I can custom make them up to 1m long.

Note: Lamps Not Included, I Recommend a B22 LED Squirrel Cage Lamp