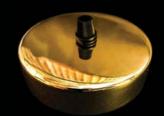

# **INDUSTRIAL FIRE-RATED DOWNLIGHTS**

An exciting collection of fire-rated downlights. Each bezel is hand finished in my Bristol workshop. I created this range to satisfy the primary lighting requirements of a design. Ideal for use with LED GU10 lamps.

Aged Copper FBLDOWNAGED

**Polished Copper** FBLDOWNCOPPER

Brushed Aluminium FBLDOWNALU

Rusted Metal FBLDOWNRUST

**Rusted Metal** FBLDOWNRUST

Natural Copper FBLDOWN####

**Satin Gold** FBLDOWN####

Verdigris FBLDOWNVERDE

#### Specifications

Total height: 95mm Diameter: 82mm Cutout diameter: 72mm Lamp type: GU10 Fire-Rated Lamps Not Included I recommend an LED GU10