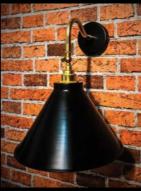

#### Adjustable Reading Lights

FBLREADINGWHT

Angled Wall Lights

FBLANGLEBLK

FBLSWANBLK

Swan Neck Wall Lights shade size: 260mm

FBLSWANWHT

0

FBLREADINGRUST

FBLREADINGVERD

FBLANGLERUST

FBLANGLEVERD

FBLSWANRUST

FBLSWANVERD