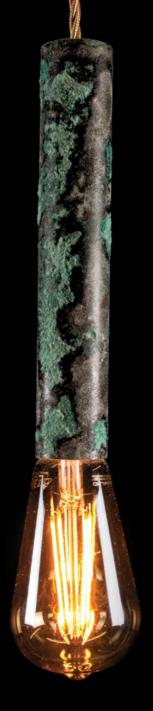

# **SLEEVE** LAMPHOLDERS

Solid Copper 100mm Sleeve

Verdigris Copper 200mm Sleeve FBL200V

### Product Info

Custom made sleeve lamp holders, available in Verdigris and Solid Copper.

The sleeves come in 100mm & 200mm lengths but I can custom make them up to 1m long.

Note: Lamps Not Included, I Recommend a B22 LED Squirrel Cage Lamp