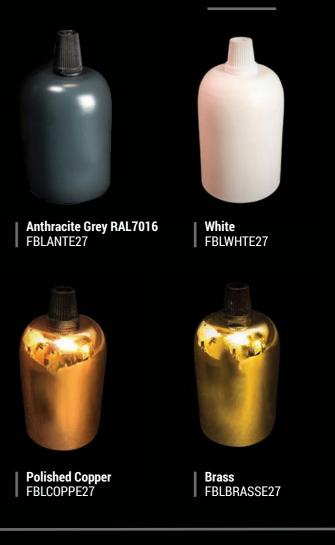

# HANDMADE CEILING ROSES

My ceiling roses are available in ten finishes, with between one and seven cable outlets. As standard they come supplied with plastic cord grips but these can be upgraded to either black, brass, chrome or copper. I also have a range of decorative hooks to match my ceiling roses. Supplied with Wago branded connectors and brackets.

#### **Available Finishes**

Verdigris FBLVERDE Rusted Metal FBLRUST

Polished Copper FBLCOPP Brass FBLBRASS

Stainless Steel FBLNICKEL1

Follow Me on Instagram **@fraserbesant** 

(d)

Anthracite Grey RAL7016 FBLANT1