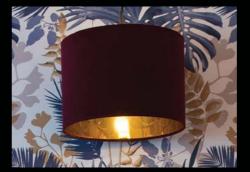

# **BRUSHED VELVET** PENDANTS

Burgundy 300mm & 450mm

Mustard 300mm & 450mm

Black 300mm & 450mm

Navy Blue 300mm & 450mm

**Pink** 300mm & 450mm

**Teal** 300mm & 450mm

Handmade Velvet Pendant sets, available in two sizes, 300mm & 450mm with your choice of Copper or Gold inner.

### Product Info

Two Sizes Available

Ø 300 mm 450 mm

Lamp holder: E27

Max Wattage: 60W

10 year guarantee

Note: Lamps Not Included, I recommend an LED Squirrel Cage Lamp