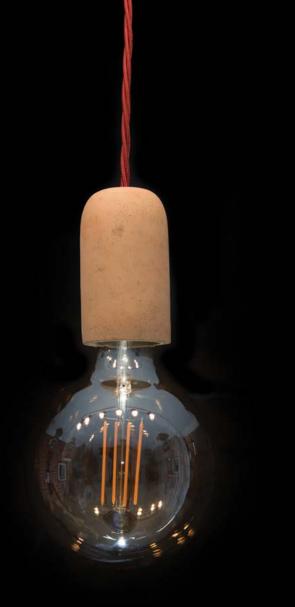

# Coil Filament LED Lamp

# Spiral Filament LED Lamp FBL-LP60-E27

LED Golf Ball FBLGOLFE27

# 55mm LED Squirrel Cage Lamp FBLSQUIRRELE27

My LED vintage style lamps are a direct replacement for the classic incandescent squirrel cage lamps. They have a superwarm white colour temperature and are fully dimmable.

They have no heat sink and a life expectancy of 30,000 hours whilst only burning 4 - 6 watts.