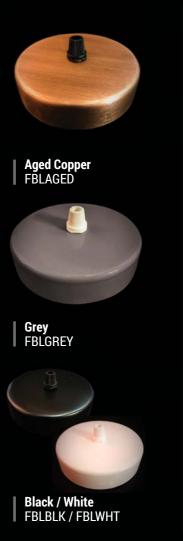

# HANDMADE CEILING ROSES

My ceiling roses are available in ten finishes, with between one and seven cable outlets. As standard they come supplied with plastic cord grips but these can be upgraded to either black, brass, chrome or copper. I also have a range of decorative hooks to match my ceiling roses. Supplied with Wago branded connectors and brackets.

#### **Available Finishes**

Verdigris FBLVERDE Rusted Metal FBLRUST

Polished Copper FBLCOPP Brass FBLBRASS

Stainless Steel FBLNICKEL1

Follow Me on Instagram **@fraserbesant** 

(d)

Anthracite Grey RAL7016 FBLANT1

### Decorative Cord Grips Available

**Brass** FBLGRIPBR

**Chrome** FBLGRIPCH

**Black** FBLGRIPBK