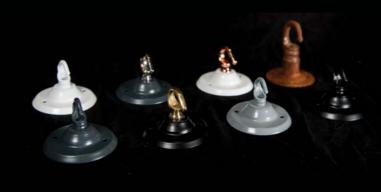

# **INDUSTRIAL** LAMP HOLDERS

### **Available Finishes**

Brass FBLE27BRASS

Copper FBLE27COPPER

Nickel FBLNICKELE27

Rust FBLRUSTE27

Concrete FBLCONCRETEE27

**Decorative Cord Grips Available** 

FBLBLKE27

**Grey** FBLGREYE27

Aged Copper FBLAGEDE27

Hand finished E27 lampholders. Each holder is supplied with a cord grip and a push fit E27 internal lampholder, which does not need to be earthed unless it is one of the threaded lamp holders on the left which require 3 core cable with an earth. Threaded lamp holders come with two outer lock rings and are ideal for use with a shade. I can make up a bespoke pendant set for you, including wiring and testing the lampholders, please contact me for a quote. \*Decorative fabric cable and filament lamps sold seperately.