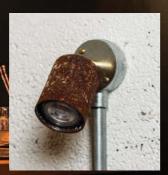

# **CONDUIT** LIGHTING

Anthracite Adjustable Spot

Swan Neck wall light

Glass ball swan neck wall light

E27 Batten Holder Copper, Nickel or Brass Finish

Concrete Batten Holder

Pendant light with 80mm LED globe

**Rusted Adjustable Spot** 

and the set of the

ALC: NO. OF TAXABLE PARTY

Verdigris Adjustable Spot

Conduit Track Lighting Kit With 3 or 4 Spots FBLCONDUIT3 / FBLCONDUIT4

Grey Adjustable Spot

Jam Jar wall light