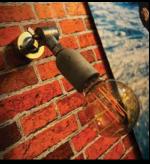

# **CONDUIT** LIGHTING

Anthracite Adjustable Spot

Swan Neck wall light

Glass ball swan neck wall light

E27 Batten Holder Copper, Nickel or Brass Finish

Concrete Batten Holder

Pendant light with 80mm LED globe

**Rusted Adjustable Spot** 

and the set of the

ALC: NO. OF TAXABLE PARTY

Verdigris Adjustable Spot

Conduit Track Lighting Kit With 3 or 4 Spots FBLCONDUIT3 / FBLCONDUIT4

Grey Adjustable Spot

Jam Jar wall light