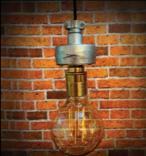

### Note:

Lamps Not Included, I recommend an LED Squirrel Cage Lamp

Verdigris Copper 340mm Pendant FBLVERDESET340

**Rusted Copper 340mm Pendant** FBLRUSTSET340

Note: Lamps Not Included I recommend an E27 LED Squirrel Cage Lamp or LP60

# 55mm LED Squirrel Cage Lamp FBLSQUIRRELE27

My LED vintage style lamps are a direct replacement for the classic incandescent squirrel cage lamps. They have a superwarm white colour temperature and are fully dimmable.

They have no heat sink and a life expectancy of 30,000 hours whilst only burning 4 - 6 watts.