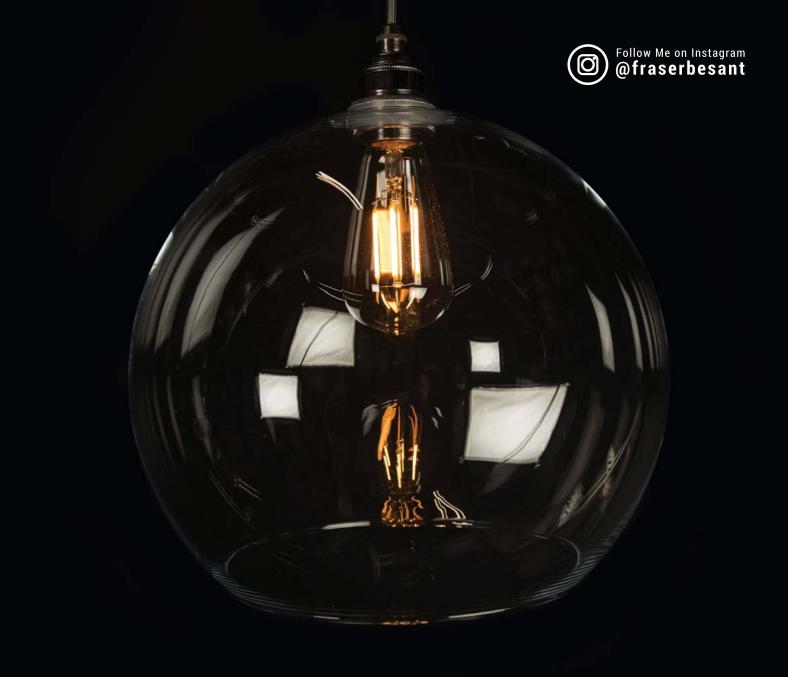

# HAND BLOWN GLASS BALL PENDANT SETS

250mm gold tint glass round pendant light set with Copper or Nickel lampholder. Supplied with fabric cable and a metal ceiling rose.

FBLGLASS250-SET

300mm clear glass round pendant light set with Copper or Nickel lampholder. Supplied with fabric cable and a metal ceiling rose.

FBLGLASS300-SET

Chique anthracite grey hand crafted ring light. A solid band of metal hand rolled and welded into place which rolls around the lampholder. Ideal for showcasing a sexy decorative LED lamp. Supplied with grey fabric cable and a matching anthracite grey ceiling rose. Bespoke colours can be made up please contact me to discuss