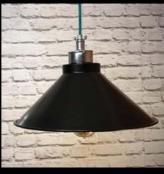

### Product Info

\_\_\_\_\_

Three Sizes Available

260 mm 380 mm 500 mm

Lamp holder: BC/E27

Aged Copper & Verdigris shades come with an E27 lampholder all others come with a BC lampholder.

Each pendant comes with 1500mm of decorative cable, contact us to specify an exact colour.

All shades handmade in North England, wired & tested in my Bristol Workshop.

Matching wall lights are available in my collection.

Max Wattage: 60W

10 year guarantee

### Note:

Lamps Not Included, I recommend an LED Squirrel Cage Lamp

Verdigris Copper 340mm Pendant FBLVERDESET340

**Rusted Copper 340mm Pendant** FBLRUSTSET340

Note: Lamps Not Included I recommend an E27 LED Squirrel Cage Lamp or LP60