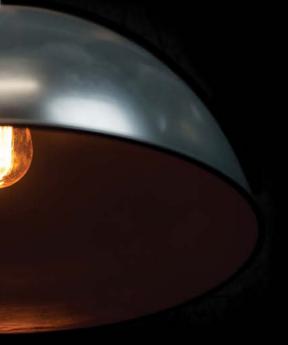

### **DISC PENDANT SETS**

A new contemporary urban disc shape pendant I have created to introduce a more modern collection to my portfolio.

400mm Anthracite Dome Pendant FBLDOME-400ANT

Aged Copper 350mm Disc Pendant FBLAGED-350-DISC

Note: Lamps Not Included I recommend an E27 LED Squirrel Cage Lamp

A retro dome pendant shade new in my collection. Finished in an urban gunmetal anthracite grey finish and supplied with a sleek grey fabric cable and matching metal ceiling rose. Ideal for any industrial or modern space. Bespoke colours available contact me to discuss options