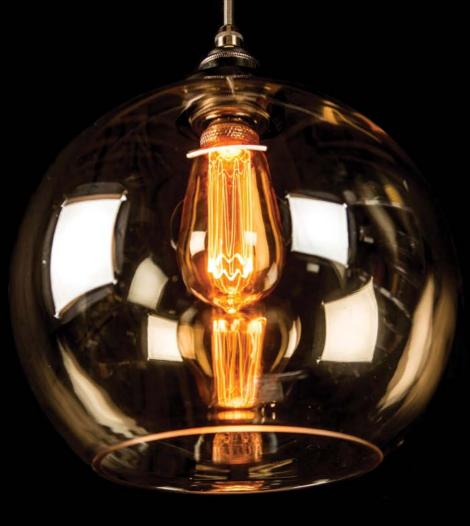

# HAND BLOWN GLASS BALL PENDANT SETS

250mm gold tint glass round pendant light set with Copper or Nickel lampholder. Supplied with fabric cable and a metal ceiling rose.

FBLGLASS250-SET

300mm clear glass round pendant light set with Copper or Nickel lampholder. Supplied with fabric cable and a metal ceiling rose.

FBLGLASS300-SET

Chique anthracite grey hand crafted ring light. A solid band of metal hand rolled and welded into place which rolls around the lampholder. Ideal for showcasing a sexy decorative LED lamp. Supplied with grey fabric cable and a matching anthracite grey ceiling rose. Bespoke colours can be made up please contact me to discuss