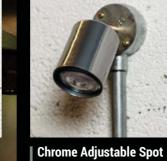

# **CONDUIT** LIGHTING

Anthracite Adjustable Spot

Swan Neck wall light

Glass ball swan neck wall light

E27 Batten Holder Copper, Nickel or Brass Finish

Concrete Batten Holder

Pendant light with 80mm LED globe

**Rusted Adjustable Spot** 

and the set of the

ALC: NO. OF TAXABLE PARTY

Verdigris Adjustable Spot

Conduit Track Lighting Kit With 3 or 4 Spots FBLCONDUIT3 / FBLCONDUIT4

Grey Adjustable Spot

Jam Jar wall light