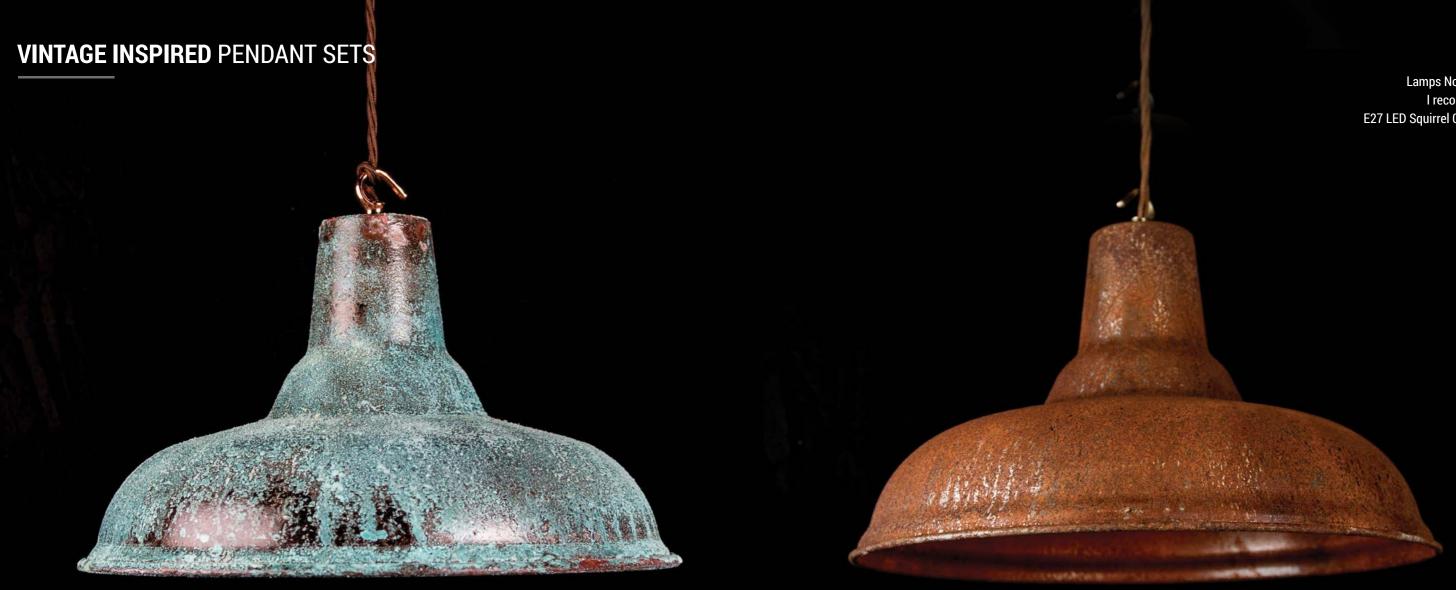

I have perfected the ageing process of metal, and I can age and distress copper and steel to create some lovely rustic and industrial inspired finishes. My week aged Verdigris copper is a show stopper and something I am very proud of. I have a display in my Bristol showroom and it gets great feedback. Each one ages slightly differently and no two are the same. They have a textured natural finish and reward any interior space with a statement visually appealing source of light.

### Note:

Lamps Not Included, I recommend an LED Squirrel Cage Lamp

Verdigris Copper 340mm Pendant FBLVERDESET340

**Rusted Copper 340mm Pendant** FBLRUSTSET340

Note: Lamps Not Included I recommend an E27 LED Squirrel Cage Lamp or LP60