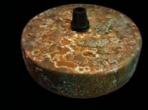

# **INDUSTRIAL FIRE-RATED DOWNLIGHTS**

An exciting collection of fire-rated downlights. Each bezel is hand finished in my Bristol workshop. I created this range to satisfy the primary lighting requirements of a design. Ideal for use with LED GU10 lamps.

Aged Copper FBLDOWNAGED

**Polished Copper** FBLDOWNCOPPER

Brushed Aluminium FBLDOWNALU

Rusted Metal FBLDOWNRUST

**Rusted Metal** FBLDOWNRUST

Natural Copper FBLDOWN####

**Satin Gold** FBLDOWN####

Verdigris FBLDOWNVERDE

#### Specifications

Total height: 95mm Diameter: 82mm Cutout diameter: 72mm Lamp type: GU10 Fire-Rated Lamps Not Included I recommend an LED GU10