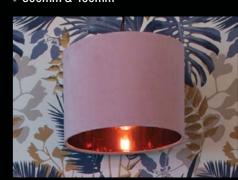

# **BRUSHED VELVET** PENDANTS

Burgundy 300mm & 450mm

Mustard 300mm & 450mm

Black 300mm & 450mm

Navy Blue 300mm & 450mm

**Pink** 300mm & 450mm

**Teal** 300mm & 450mm

Handmade Velvet Pendant sets, available in two sizes, 300mm & 450mm with your choice of Copper or Gold inner.

### Product Info

Two Sizes Available

Ø 300 mm 450 mm

Lamp holder: E27

Max Wattage: 60W

10 year guarantee

Note: Lamps Not Included, I recommend an LED Squirrel Cage Lamp