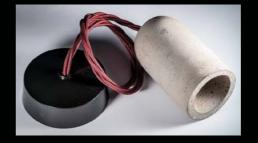

## **CONCRETE** PENDANT SETS

Red FBLCONRED

Brown FBCONBROWN

Burgundy FBCONBURG

**Copper** FBLCONCOP

Elephant Grey FBLCONGREY

Aqua FBLCONAQUA

**Zebra** FBLCONZEB

Each style is available with 1, 2 or 5m of cable. Supplied with a black plastic ceiling rose or plug, add CR to the end of the product code for a ceiling rose or PL for a plug.

See my range of decorative LED lamps - ideal for exposed industrial pendants.