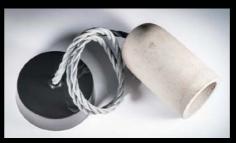

## **CONCRETE** PENDANT SETS

Red FBLCONRED

Brown FBCONBROWN

Burgundy FBCONBURG

**Copper** FBLCONCOP

Elephant Grey FBLCONGREY

Aqua FBLCONAQUA

**Zebra** FBLCONZEB

Each style is available with 1, 2 or 5m of cable. Supplied with a black plastic ceiling rose or plug, add CR to the end of the product code for a ceiling rose or PL for a plug.

See my range of decorative LED lamps - ideal for exposed industrial pendants.