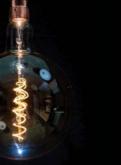

# Coil Filament LED Lamp

# 55mm LED Squirrel Cage Lamp FBLSQUIRRELE27

My LED vintage style lamps are a direct replacement for the classic incandescent squirrel cage lamps. They have a superwarm white colour temperature and are fully dimmable.

They have no heat sink and a life expectancy of 30,000 hours whilst only burning 4 - 6 watts.