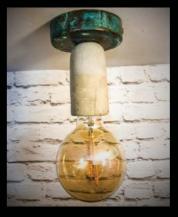

### Product Info

\_\_\_\_\_

Three Sizes Available

260 mm 380 mm 500 mm

Lamp holder: BC/E27

Aged Copper & Verdigris shades come with an E27 lampholder all others come with a BC lampholder.

Each pendant comes with 1500mm of decorative cable, contact us to specify an exact colour.

All shades handmade in North England, wired & tested in my Bristol Workshop.

Matching wall lights are available in my collection.

Max Wattage: 60W

10 year guarantee

### Note:

Lamps Not Included, I recommend an LED Squirrel Cage Lamp

Verdigris Copper 340mm Pendant FBLVERDESET340

**Rusted Copper 340mm Pendant** FBLRUSTSET340

Note: Lamps Not Included I recommend an E27 LED Squirrel Cage Lamp or LP60