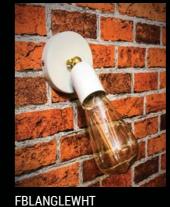

#### Adjustable Reading Lights

FBLREADINGWHT

Angled Wall Lights

FBLANGLEBLK

FBLSWANBLK

Swan Neck Wall Lights shade size: 260mm

FBLSWANWHT

0

FBLREADINGRUST

FBLREADINGVERD

FBLANGLERUST

FBLANGLEVERD

FBLSWANRUST

FBLSWANVERD