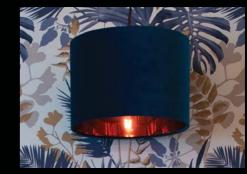

# **BRUSHED VELVET** PENDANTS

Burgundy 300mm & 450mm

Mustard 300mm & 450mm

Black 300mm & 450mm

Navy Blue 300mm & 450mm

**Pink** 300mm & 450mm

**Teal** 300mm & 450mm

Handmade Velvet Pendant sets, available in two sizes, 300mm & 450mm with your choice of Copper or Gold inner.

### Product Info

Two Sizes Available

Ø 300 mm 450 mm

Lamp holder: E27

Max Wattage: 60W

10 year guarantee

Note: Lamps Not Included, I recommend an LED Squirrel Cage Lamp