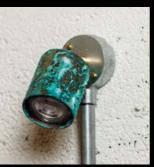

# **CONDUIT** LIGHTING

Anthracite Adjustable Spot

Swan Neck wall light

Glass ball swan neck wall light

E27 Batten Holder Copper, Nickel or Brass Finish

Concrete Batten Holder

Pendant light with 80mm LED globe

**Rusted Adjustable Spot** 

and the set of the

ALC: NO. OF TAXABLE PARTY

Verdigris Adjustable Spot

Conduit Track Lighting Kit With 3 or 4 Spots FBLCONDUIT3 / FBLCONDUIT4

Grey Adjustable Spot

Jam Jar wall light