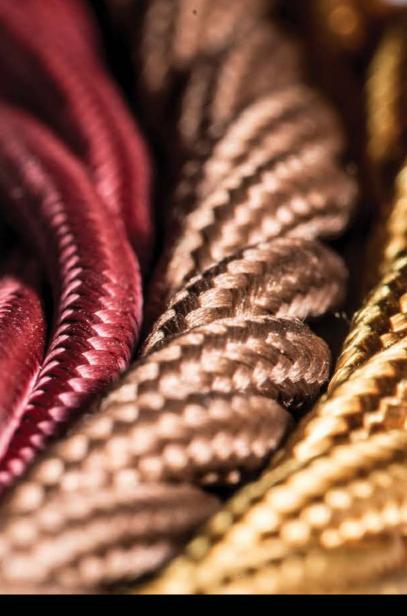

# **DECORATIVE** FABRIC CABLE

| Rustic Copper | Burgundy | E |
|---------------|----------|---|
| Zebra Stripe  | Aqua     | R |

2

**Elephant Grey** Red

**Rustic Brown** Black Twisted