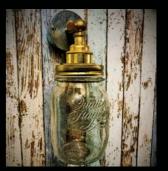

**Rusted Adjustable Spot** 

and the set of the

ALC: NO. OF TAXABLE PARTY

Verdigris Adjustable Spot

Conduit Track Lighting Kit With 3 or 4 Spots FBLCONDUIT3 / FBLCONDUIT4

Grey Adjustable Spot

Jam Jar wall light