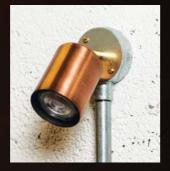

# **CONDUIT** LIGHTING

Anthracite Adjustable Spot

Swan Neck wall light

Glass ball swan neck wall light

E27 Batten Holder Copper, Nickel or Brass Finish

Concrete Batten Holder

Pendant light with 80mm LED globe

**Rusted Adjustable Spot** 

and the set of the

ALC: NO. OF TAXABLE PARTY

Verdigris Adjustable Spot

Conduit Track Lighting Kit With 3 or 4 Spots FBLCONDUIT3 / FBLCONDUIT4

Grey Adjustable Spot

Jam Jar wall light