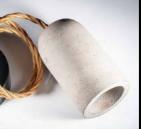

## **CONCRETE** PENDANT SETS

Red FBLCONRED

Brown FBCONBROWN

Burgundy FBCONBURG

**Copper** FBLCONCOP

Elephant Grey FBLCONGREY

Aqua FBLCONAQUA

**Zebra** FBLCONZEB

Each style is available with 1, 2 or 5m of cable. Supplied with a black plastic ceiling rose or plug, add CR to the end of the product code for a ceiling rose or PL for a plug.

See my range of decorative LED lamps - ideal for exposed industrial pendants.