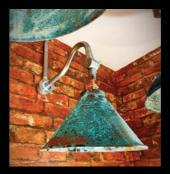

# **INDUSTRIAL FIRE-RATED DOWNLIGHTS**

An exciting collection of fire-rated downlights. Each bezel is hand finished in my Bristol workshop. I created this range to satisfy the primary lighting requirements of a design. Ideal for use with LED GU10 lamps.

Aged Copper FBLDOWNAGED

**Polished Copper** FBLDOWNCOPPER

Brushed Aluminium FBLDOWNALU

Rusted Metal FBLDOWNRUST

**Rusted Metal** FBLDOWNRUST

Natural Copper FBLDOWN####

**Satin Gold** FBLDOWN####

Verdigris FBLDOWNVERDE

#### Specifications

Total height: 95mm Diameter: 82mm Cutout diameter: 72mm Lamp type: GU10 Fire-Rated Lamps Not Included I recommend an LED GU10