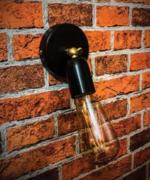

#### Adjustable Reading Lights

FBLREADINGWHT

Angled Wall Lights

FBLANGLEBLK

FBLSWANBLK

Swan Neck Wall Lights shade size: 260mm

FBLSWANWHT

0

FBLREADINGRUST

FBLREADINGVERD

FBLANGLERUST

FBLANGLEVERD

FBLSWANRUST

FBLSWANVERD