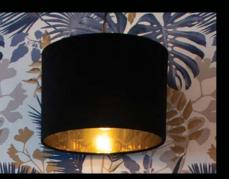

# **BRUSHED VELVET** PENDANTS

Burgundy 300mm & 450mm

Mustard 300mm & 450mm

Black 300mm & 450mm

Navy Blue 300mm & 450mm

**Pink** 300mm & 450mm

**Teal** 300mm & 450mm

Handmade Velvet Pendant sets, available in two sizes, 300mm & 450mm with your choice of Copper or Gold inner.

### Product Info

Two Sizes Available

Ø 300 mm 450 mm

Lamp holder: E27

Max Wattage: 60W

10 year guarantee

Note: Lamps Not Included, I recommend an LED Squirrel Cage Lamp