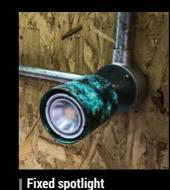

# **CONDUIT** LIGHTING

Anthracite Adjustable Spot

Swan Neck wall light

Glass ball swan neck wall light

E27 Batten Holder Copper, Nickel or Brass Finish

Concrete Batten Holder

Pendant light with 80mm LED globe

**Rusted Adjustable Spot** 

and the set of the

ALC: NO. OF TAXABLE PARTY

Verdigris Adjustable Spot

Conduit Track Lighting Kit With 3 or 4 Spots FBLCONDUIT3 / FBLCONDUIT4

Grey Adjustable Spot

Jam Jar wall light