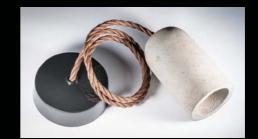

## **CONCRETE** PENDANT SETS

Red FBLCONRED

Brown FBCONBROWN

Burgundy FBCONBURG

**Copper** FBLCONCOP

Elephant Grey FBLCONGREY

Aqua FBLCONAQUA

**Zebra** FBLCONZEB

Each style is available with 1, 2 or 5m of cable. Supplied with a black plastic ceiling rose or plug, add CR to the end of the product code for a ceiling rose or PL for a plug.

See my range of decorative LED lamps - ideal for exposed industrial pendants.