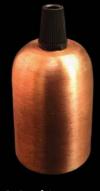

### **Available Finishes**

Brass FBLE27BRASS

Copper FBLE27COPPER

Nickel FBLNICKELE27

Rust FBLRUSTE27

Concrete FBLCONCRETEE27

**Decorative Cord Grips Available** 

FBLBLKE27

**Grey** FBLGREYE27

Aged Copper FBLAGEDE27

Hand finished E27 lampholders. Each holder is supplied with a cord grip and a push fit E27 internal lampholder, which does not need to be earthed unless it is one of the threaded lamp holders on the left which require 3 core cable with an earth. Threaded lamp holders come with two outer lock rings and are ideal for use with a shade. I can make up a bespoke pendant set for you, including wiring and testing the lampholders, please contact me for a quote. \*Decorative fabric cable and filament lamps sold seperately.