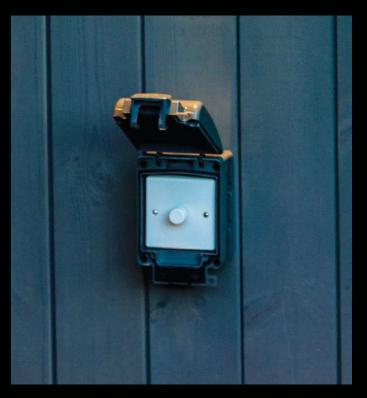

We also stock a range of outdoor dimmer switches to give your outdoor lighting even more flexibility.

I offer 1 & 2 gang as well as a new 600w LED version which can dim up to 50 x LED lamps.

All supplied in IP66 Weatherproof enclosures.

Outdoor LED Dimmer Switch FBLWPDIMMER1