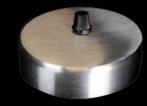

# **INDUSTRIAL FIRE-RATED DOWNLIGHTS**

An exciting collection of fire-rated downlights. Each bezel is hand finished in my Bristol workshop. I created this range to satisfy the primary lighting requirements of a design. Ideal for use with LED GU10 lamps.

Aged Copper FBLDOWNAGED

**Polished Copper** FBLDOWNCOPPER

Brushed Aluminium FBLDOWNALU

Rusted Metal FBLDOWNRUST

**Rusted Metal** FBLDOWNRUST

Natural Copper FBLDOWN####

**Satin Gold** FBLDOWN####

Verdigris FBLDOWNVERDE

#### Specifications

Total height: 95mm Diameter: 82mm Cutout diameter: 72mm Lamp type: GU10 Fire-Rated Lamps Not Included I recommend an LED GU10