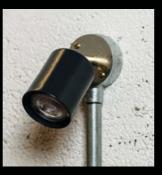

# **CONDUIT** LIGHTING

Anthracite Adjustable Spot

Swan Neck wall light

Glass ball swan neck wall light

E27 Batten Holder Copper, Nickel or Brass Finish

Concrete Batten Holder

Pendant light with 80mm LED globe

**Rusted Adjustable Spot** 

and the set of the

ALC: NO. OF TAXABLE PARTY

Verdigris Adjustable Spot

Conduit Track Lighting Kit With 3 or 4 Spots FBLCONDUIT3 / FBLCONDUIT4

Grey Adjustable Spot

Jam Jar wall light