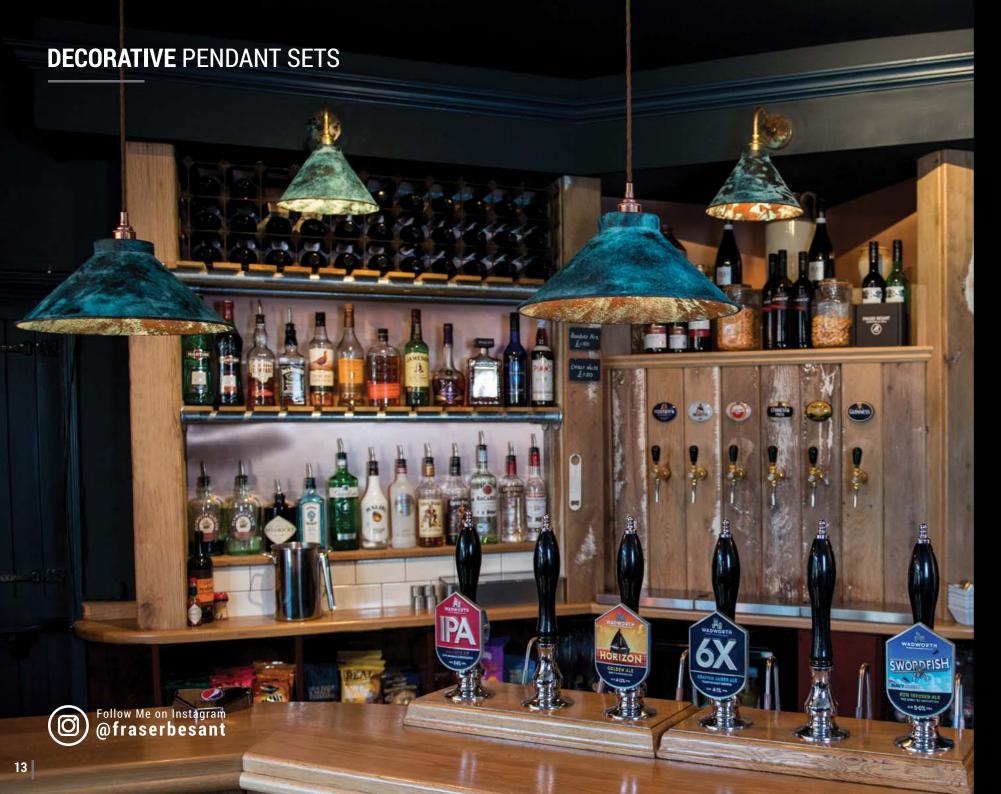

### Product Info

\_\_\_\_\_

Three Sizes Available

260 mm 380 mm 500 mm

Lamp holder: BC/E27

Aged Copper & Verdigris shades come with an E27 lampholder all others come with a BC lampholder.

Each pendant comes with 1500mm of decorative cable, contact us to specify an exact colour.

All shades handmade in North England, wired & tested in my Bristol Workshop.

Matching wall lights are available in my collection.

Max Wattage: 60W

10 year guarantee

### Note:

Lamps Not Included, I recommend an LED Squirrel Cage Lamp

Verdigris Copper 340mm Pendant FBLVERDESET340

**Rusted Copper 340mm Pendant** FBLRUSTSET340

Note: Lamps Not Included I recommend an E27 LED Squirrel Cage Lamp or LP60