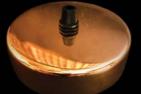

# **INDUSTRIAL FIRE-RATED DOWNLIGHTS**

An exciting collection of fire-rated downlights. Each bezel is hand finished in my Bristol workshop. I created this range to satisfy the primary lighting requirements of a design. Ideal for use with LED GU10 lamps.

Aged Copper FBLDOWNAGED

**Polished Copper** FBLDOWNCOPPER

Brushed Aluminium FBLDOWNALU

Rusted Metal FBLDOWNRUST

**Rusted Metal** FBLDOWNRUST

Natural Copper FBLDOWN####

**Satin Gold** FBLDOWN####

Verdigris FBLDOWNVERDE

#### Specifications

Total height: 95mm Diameter: 82mm Cutout diameter: 72mm Lamp type: GU10 Fire-Rated Lamps Not Included I recommend an LED GU10