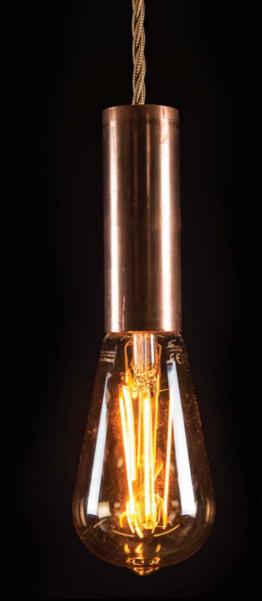

# **SLEEVE** LAMPHOLDERS

Solid Copper 100mm Sleeve

Verdigris Copper 200mm Sleeve FBL200V

### Product Info

Custom made sleeve lamp holders, available in Verdigris and Solid Copper.

The sleeves come in 100mm & 200mm lengths but I can custom make them up to 1m long.

Note: Lamps Not Included, I Recommend a B22 LED Squirrel Cage Lamp