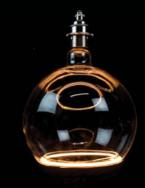

Decorative Ceiling Hooks

0

E

125mm Edge Lit LED Lamp FBL-LED-125-EDGE

200mm Edge Lit LED Lamp FBL-LED-200-EDGE

Giant 120mm Globe Lamp FBLGLOBE-120-GEN3

# HAND BLOWN GLASS BALL PENDANT SETS

250mm gold tint glass round pendant light set with Copper or Nickel lampholder. Supplied with fabric cable and a metal ceiling rose.

FBLGLASS250-SET

300mm clear glass round pendant light set with Copper or Nickel lampholder. Supplied with fabric cable and a metal ceiling rose.

FBLGLASS300-SET

Chique anthracite grey hand crafted ring light. A solid band of metal hand rolled and welded into place which rolls around the lampholder. Ideal for showcasing a sexy decorative LED lamp. Supplied with grey fabric cable and a matching anthracite grey ceiling rose. Bespoke colours can be made up please contact me to discuss