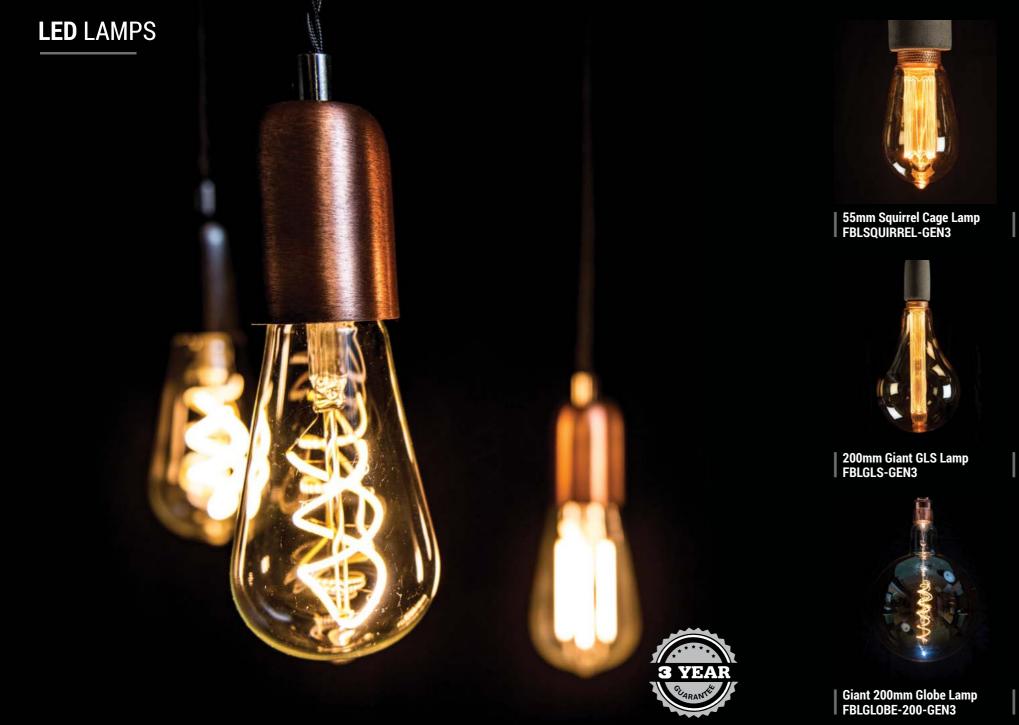

# 55mm LED Squirrel Cage Lamp FBLSQUIRRELE27

My LED vintage style lamps are a direct replacement for the classic incandescent squirrel cage lamps. They have a superwarm white colour temperature and are fully dimmable.

They have no heat sink and a life expectancy of 30,000 hours whilst only burning 4 - 6 watts.