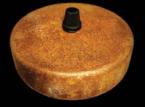

# **INDUSTRIAL FIRE-RATED DOWNLIGHTS**

An exciting collection of fire-rated downlights. Each bezel is hand finished in my Bristol workshop. I created this range to satisfy the primary lighting requirements of a design. Ideal for use with LED GU10 lamps.

Aged Copper FBLDOWNAGED

**Polished Copper** FBLDOWNCOPPER

Brushed Aluminium FBLDOWNALU

Rusted Metal FBLDOWNRUST

**Rusted Metal** FBLDOWNRUST

Natural Copper FBLDOWN####

**Satin Gold** FBLDOWN####

Verdigris FBLDOWNVERDE

#### Specifications

Total height: 95mm Diameter: 82mm Cutout diameter: 72mm Lamp type: GU10 Fire-Rated Lamps Not Included I recommend an LED GU10