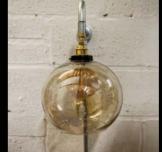

# HAND BLOWN GLASS BALL PENDANT SETS

250mm gold tint glass round pendant light set with Copper or Nickel lampholder. Supplied with fabric cable and a metal ceiling rose.

FBLGLASS250-SET

300mm clear glass round pendant light set with Copper or Nickel lampholder. Supplied with fabric cable and a metal ceiling rose.