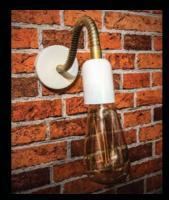

#### Adjustable Reading Lights

FBLREADINGWHT

Angled Wall Lights

FBLANGLEBLK

FBLSWANBLK

Swan Neck Wall Lights shade size: 260mm

FBLSWANWHT

0

FBLREADINGRUST

FBLREADINGVERD

FBLANGLERUST

FBLANGLEVERD

FBLSWANRUST

FBLSWANVERD