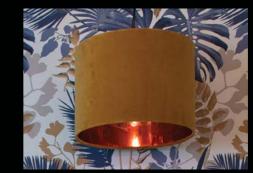

# **BRUSHED VELVET** PENDANTS

Burgundy 300mm & 450mm

Mustard 300mm & 450mm

Black 300mm & 450mm

Navy Blue 300mm & 450mm

**Pink** 300mm & 450mm

**Teal** 300mm & 450mm

Handmade Velvet Pendant sets, available in two sizes, 300mm & 450mm with your choice of Copper or Gold inner.

### Product Info

Two Sizes Available

Ø 300 mm 450 mm

Lamp holder: E27

Max Wattage: 60W

10 year guarantee

Note: Lamps Not Included, I recommend an LED Squirrel Cage Lamp