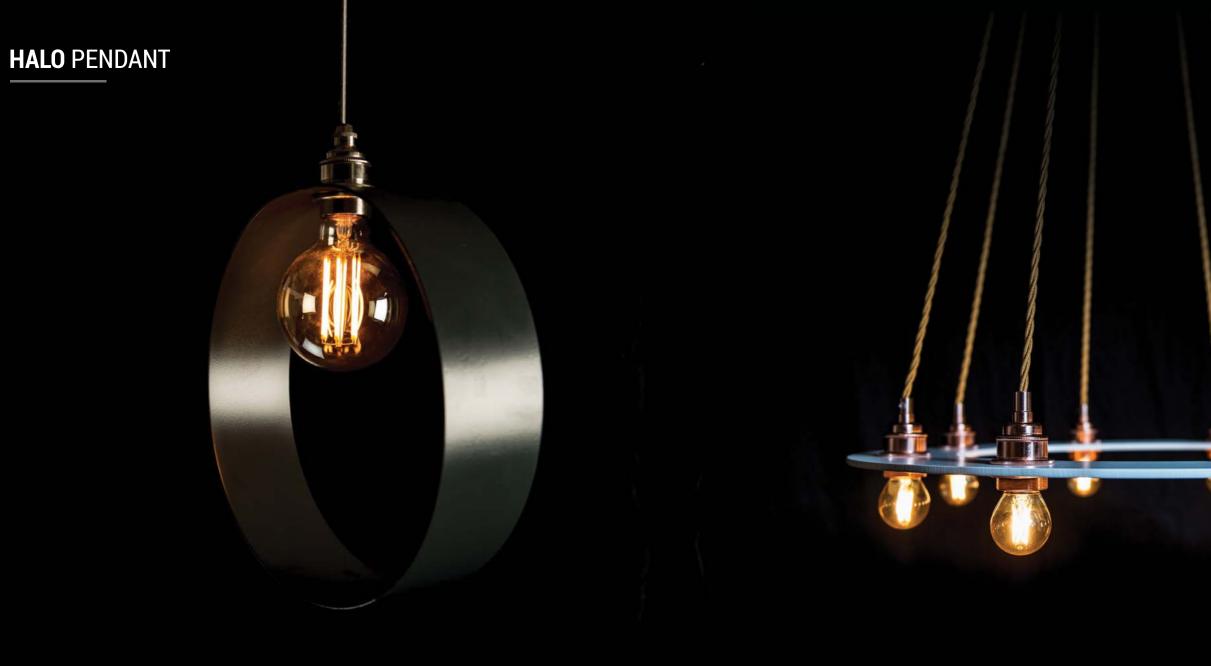

Silver Halo Pendant FBLHALO-SILVER 600mm statement modern ring light with 8 lamps, a white powder coated steel ring finished with copper lamp holders and copper cable. Fully customisable, can be powder coated in any finish, with copper, nickel or gold lampholders and any colour cable. Allow 6-8 weeks.

# RING HALO PENDANT

600mm Ring Halo Light FBLRING8