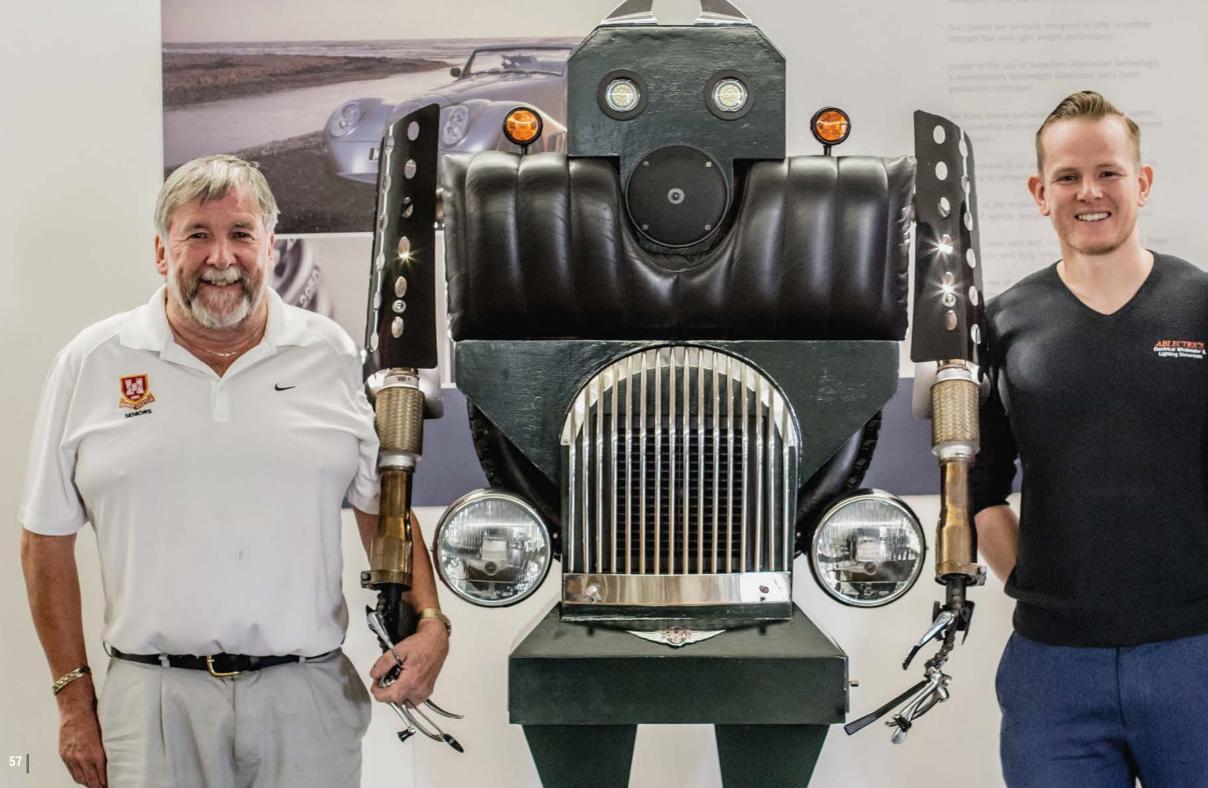

# **BESPOKE** LIGHTING

I love a challenge and I love lighting. I offer a bespoke design and build service and can turn almost anything into a light. I have worked my magic over the years and converted a soviet missile case into a statement lamp. I turned an old saxophone into a desk light for a musician and this is a 1950s original gum-ball machine which I turned into a floor light for a home cinema room. I designed and manufactured a bespoke lamp holder to hold the glass top in place and even made the turn key on the front into a working dimmer switch.