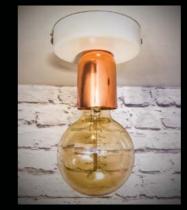

### Product Info

\_\_\_\_\_

Three Sizes Available

260 mm 380 mm 500 mm

Lamp holder: BC/E27

Aged Copper & Verdigris shades come with an E27 lampholder all others come with a BC lampholder.

Each pendant comes with 1500mm of decorative cable, contact us to specify an exact colour.

All shades handmade in North England, wired & tested in my Bristol Workshop.

Matching wall lights are available in my collection.

Max Wattage: 60W

10 year guarantee

### Note:

Lamps Not Included, I recommend an LED Squirrel Cage Lamp

Verdigris Copper 340mm Pendant FBLVERDESET340

**Rusted Copper 340mm Pendant** FBLRUSTSET340

Note: Lamps Not Included I recommend an E27 LED Squirrel Cage Lamp or LP60