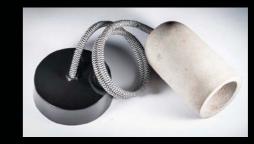

Mix and match roses and lamp holders to get the perfect style for your project.

Product Info

Height:130mm Note: Lamps Not Included, I recommend an E27 LED Decorative Globe Lamp

-

Follow Me on Instagram @fraserbesant

### Product Info

\_\_\_\_\_

Three Sizes Available

260 mm 380 mm 500 mm

Lamp holder: BC/E27

Aged Copper & Verdigris shades come with an E27 lampholder all others come with a BC lampholder.

Each pendant comes with 1500mm of decorative cable, contact us to specify an exact colour.

All shades handmade in North England, wired & tested in my Bristol Workshop.

Matching wall lights are available in my collection.

Max Wattage: 60W

10 year guarantee